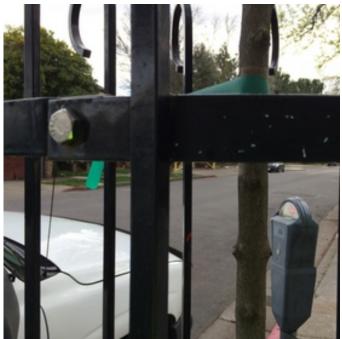

Ambassador removes a tire put on the Hands statuary as a ring. Morning vandalism coincidently follows a Sunday night Homeless

Graffiti - Large: 16

Homeless debris/clothing removal: 1

Landscaping / Trees: 2

Pressure Washing: 2

Special Project - Clean: 1

Sticker Removal: 11