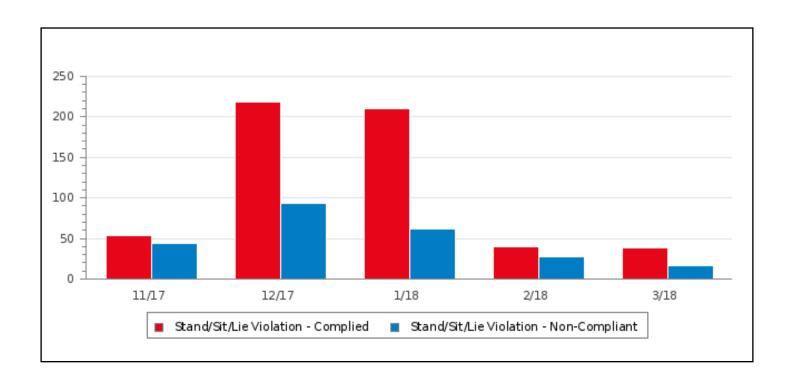

## **QUICK VIEW**

Mar 01, 2018 -- Mar 31, 2018

- 1 Assist Police/Fire Dept
- **375** Business Contact
  - 55 Drunk and Disorderly
- **349** Homeless Contacts
  - 5 Panhandling Aggressive
  - 13 Panhandling Passive
- **164** Parking Garage Monitor
  - 7 Resident Contact
  - 39 Stand/Sit/Lie Violation Complied
  - 16 Stand/Sit/Lie Violation -Non-Compliant

# **Safety Statistics**

November 2017 through March 2018

|                                    |     | JAN | FEB | MAR | APR | MAY | JUN | JUL | AUG | SEP | ОСТ | NOV | DEC | TOTAL |
|------------------------------------|-----|-----|-----|-----|-----|-----|-----|-----|-----|-----|-----|-----|-----|-------|
| Assist Police/Fire Dept            | '17 |     |     |     |     |     |     |     |     |     |     | 3   | 2   | 5     |
|                                    | '18 | 1   | 2   | 1   |     |     |     |     |     |     |     |     |     | 4     |
| Business Contact                   | '17 |     |     |     |     |     |     |     |     |     |     | 138 | 647 | 785   |
|                                    | '18 | 440 | 124 | 375 |     |     |     |     |     |     |     |     |     | 939   |
| Drunk and Disorderly               | '17 |     |     |     |     |     |     |     |     |     |     |     | 3   | 3     |
|                                    | '18 | 1   | 14  | 55  |     |     |     |     |     |     |     |     |     | 70    |
| Homeless Contacts                  | '17 |     |     |     |     |     |     |     |     |     |     | 264 | 833 | 1097  |
|                                    | '18 | 499 | 325 | 349 |     |     |     |     |     |     |     |     |     | 1173  |
| Panhandling - Aggressive           | '17 |     |     |     |     |     |     |     |     |     |     | 5   | 1   | 6     |
|                                    | '18 | 2   | 4   | 5   |     |     |     |     |     |     |     |     |     | 11    |
| Panhandling - Passive              | '17 |     |     |     |     |     |     |     |     |     |     | 8   | 11  | 19    |
|                                    | '18 | 12  | 21  | 13  |     |     |     |     |     |     |     |     |     | 46    |
| Parking Garage Monitor             | '17 |     |     |     |     |     |     |     |     |     |     | 69  | 281 | 350   |
|                                    | '18 | 215 | 194 | 164 |     |     |     |     |     |     |     |     |     | 573   |
| Resident Contact                   | '18 |     | 7   | 7   |     |     |     |     |     |     |     |     |     | 14    |
| Stand/Sit/Lie Violation - Complied | '17 |     |     |     |     |     |     |     |     |     |     | 51  | 220 | 271   |
|                                    | '18 | 210 | 40  | 39  |     |     |     |     |     |     |     |     |     | 289   |
| Stand/Sit/Lie Violation - Non-     | '17 |     |     |     |     |     |     |     |     |     |     | 44  | 92  | 136   |
| Compliant                          | '18 | 63  | 27  | 16  |     |     |     |     |     |     |     |     |     | 106   |