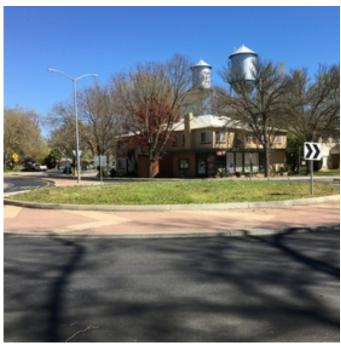

#### **Landscaping & Weed Removal**

Ambassadors added mowing this month (see Before After Pictures) and will continue to remove weeds from many tree wells and city sidewalks as able.

When the public sees overgrowth being maintained, it has a positive impact on the perception of safety.

# **BEFORE AFTER PICTURES**