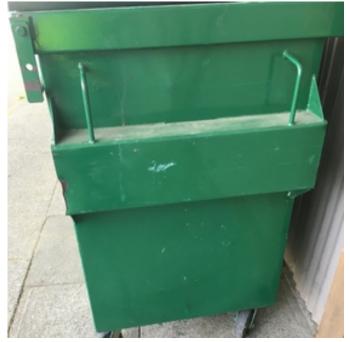

Ambassador removes a tire put on the Hands statuary as a ring. Morning vandalism coincidently follows a Sunday night Homeless

Graffiti - Large: 16

Homeless debris/clothing removal: 1

Landscaping / Trees: 2

# **BEFORE AFTER PICTURES**