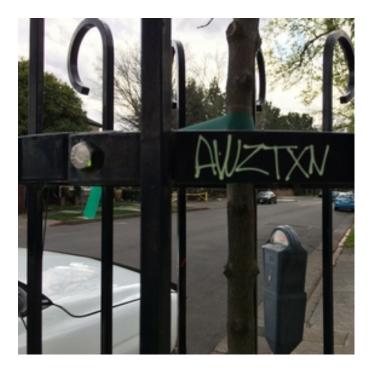

Ambassador removes a tire put on the Hands statuary as a ring. Morning vandalism coincidently follows a Sunday night Homeless

Graffiti - Large: 16

Homeless debris/clothing removal: 1

Landscaping / Trees: 2

Pressure Washing: 2

Special Project - Clean: 1

Sticker Removal: 11