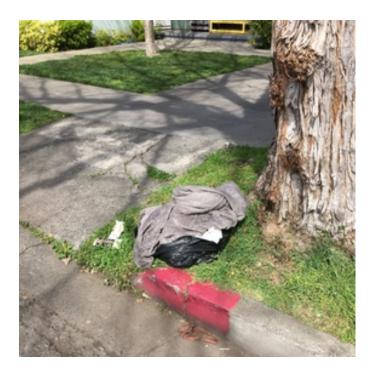

#### **Landscaping & Weed Removal**

Ambassadors added mowing this month (see Before After Pictures) and will continue to remove weeds from many tree wells and city sidewalks as able.

When the public sees overgrowth being maintained, it has a positive impact on the perception of safety.

# **BEFORE AFTER PICTURES**