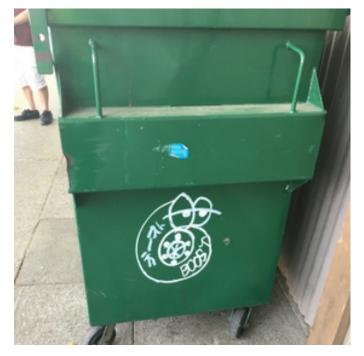

Ambassador removes a tire put on the Hands statuary as a ring. Morning vandalism coincidently follows a Sunday night Homeless

Graffiti - Large: 16

Homeless debris/clothing removal: 1

Landscaping / Trees: 2

# **BEFORE AFTER PICTURES**