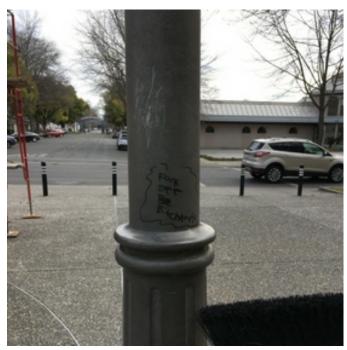

Ambassador removes a tire put on the Hands statuary as a ring. Morning vandalism coincidently follows a Sunday night Homeless

Graffiti - Large: 16

Homeless debris/clothing removal: 1

Landscaping / Trees: 2