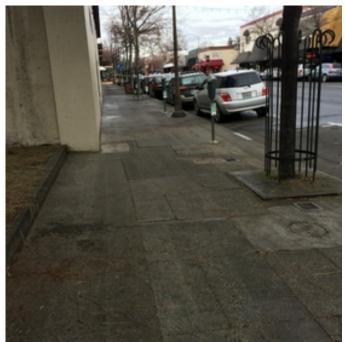

#### **Landscaping & Weed Removal**

Ambassadors added mowing this month (see Before After Pictures) and will continue to remove weeds from many tree wells and city sidewalks as able.

When the public sees overgrowth being maintained, it has a positive impact on the perception of safety.

# **BEFORE AFTER PICTURES**