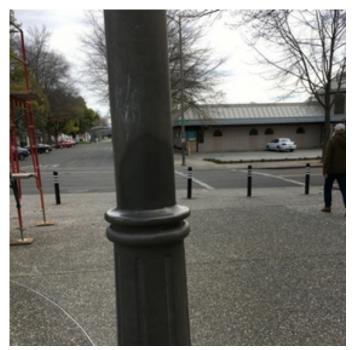

Ambassador removes a tire put on the Hands statuary as a ring. Morning vandalism coincidently follows a Sunday night Homeless

Graffiti - Large: 16

Homeless debris/clothing removal: 1

Landscaping / Trees: 2