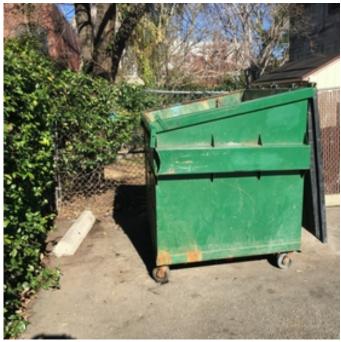

#### **Cats in the Community**

Fourteen Chico State volunteers provided two hours of community service to our organization that resulted in 8 bags (~200 lbs) of trash, litter and debris being collected from the transit center, Lost Park and the plaza.

# **BEFORE AFTER PICTURES**