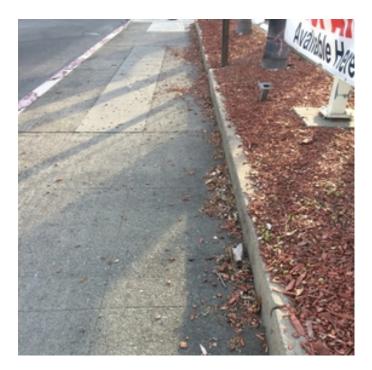

#### **Landscaping & Weed Removal**

Ambassadors added mowing this month (see Before After Pictures) and will continue to remove weeds from many tree wells and city sidewalks as able.

When the public sees overgrowth being maintained, it has a positive impact on the perception of safety.

# **BEFORE AFTER PICTURES**