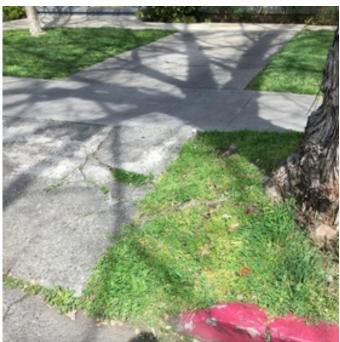

#### **Landscaping & Weed Removal**

Ambassadors added mowing this month (see Before After Pictures) and will continue to remove weeds from many tree wells and city sidewalks as able.

When the public sees overgrowth being maintained, it has a positive impact on the perception of safety.

# **BEFORE AFTER PICTURES**