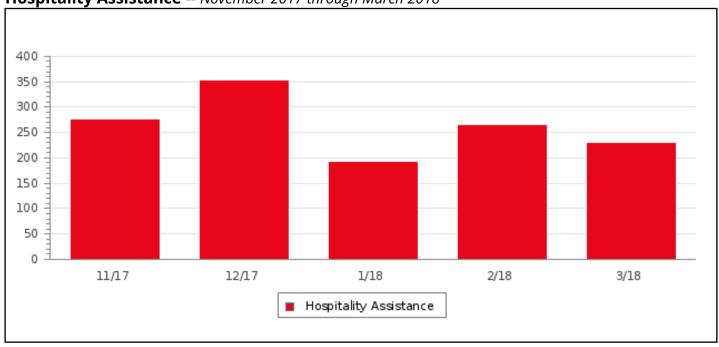

# **Hospitality Statistics**

November 2017 through March 2018

|                        |     | JAN | FEB | MAR | APR | MAY | JUN | JUL | AUG | SEP | ОСТ | NOV | DEC | TOTAL |
|------------------------|-----|-----|-----|-----|-----|-----|-----|-----|-----|-----|-----|-----|-----|-------|
| Hospitality Assistance | '17 |     |     |     |     |     |     |     |     |     |     | 261 | 364 | 625   |
|                        | '18 | 195 | 269 | 230 |     |     |     |     |     |     |     |     |     | 694   |
| Hospitality Escort     | '17 |     |     |     |     |     |     |     |     |     |     | 8   | 24  | 32    |
|                        | '18 | 14  | 8   | 10  |     |     |     |     |     |     |     |     |     | 32    |
| Motorist Assist        | '17 |     |     |     |     |     |     |     |     |     |     | 3   | 6   | 9     |
|                        | '18 | 7   | 9   | 5   |     |     |     |     |     |     |     |     |     | 21    |
| Umbrella Escorts       | '17 |     |     |     |     |     |     |     |     |     |     | 10  |     | 10    |
|                        | '18 | 59  | 8   | 40  |     |     |     |     |     |     |     |     |     | 107   |

**Hospitality Assistance --** *November 2017 through March 2018* 