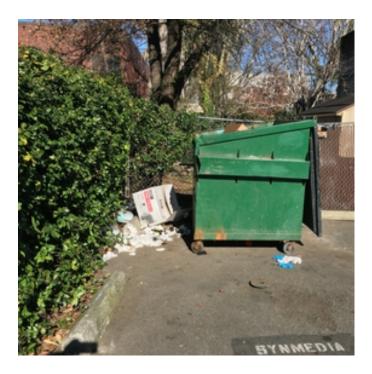

#### **Cats in the Community**

Fourteen Chico State volunteers provided two hours of community service to our organization that resulted in 8 bags (~200 lbs) of trash, litter and debris being collected from the transit center, Lost Park and the plaza.

# **BEFORE AFTER PICTURES**