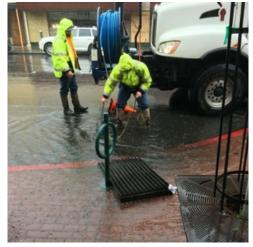

#### **Flood Prevention**

Thanks to prior storm drain maintenance by the Ambassadors, there were only three incidents in which backed up drains required immediate attention. Ambassadors coordinated with the Department of Public Works and had all three drains fixed within ten minutes after being reported.

Curb Repair: 1

Ambassadors quickly identified and reported blocked storm drains to Public Works.

Ambassadors clean The Graduate property for the third time in four months. It was recently purchased and we have new owner contact details.