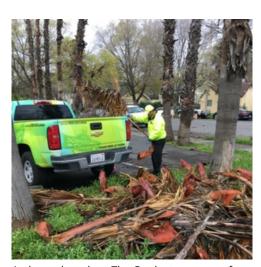

#### **Landscaping & Weed Removal**

Ambassadors added mowing this month (see Before After Pictures) and will continue to remove weeds from many tree wells and city sidewalks as able.

When the public sees overgrowth being maintained, it has a positive impact on the perception of safety.