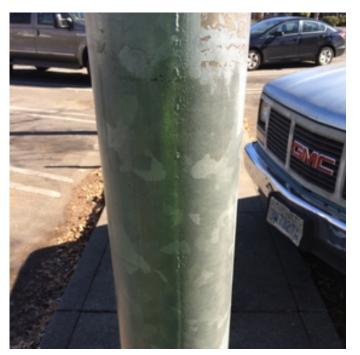

Ambassador removes a tire put on the Hands statuary as a ring. Morning vandalism coincidently follows a Sunday night Homeless

Graffiti - Large: 16

Homeless debris/clothing removal: 1

Landscaping / Trees: 2

Pressure Washing: 2

Special Project - Clean: 1

Sticker Removal: 11