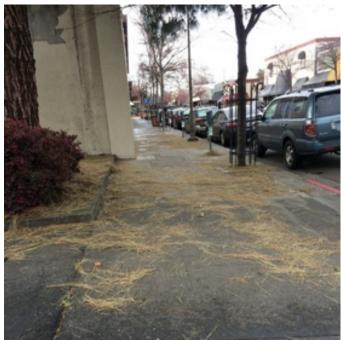

#### **Landscaping & Weed Removal**

Ambassadors added mowing this month (see Before After Pictures) and will continue to remove weeds from many tree wells and city sidewalks as able.

When the public sees overgrowth being maintained, it has a positive impact on the perception of safety.

# **BEFORE AFTER PICTURES**