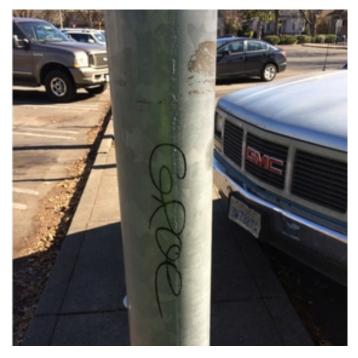

Ambassador removes a tire put on the Hands statuary as a ring. Morning vandalism coincidently follows a Sunday night Homeless

Graffiti - Large: 16

Homeless debris/clothing removal: 1

Landscaping / Trees: 2

Pressure Washing: 2

Special Project - Clean: 1

Sticker Removal: 11