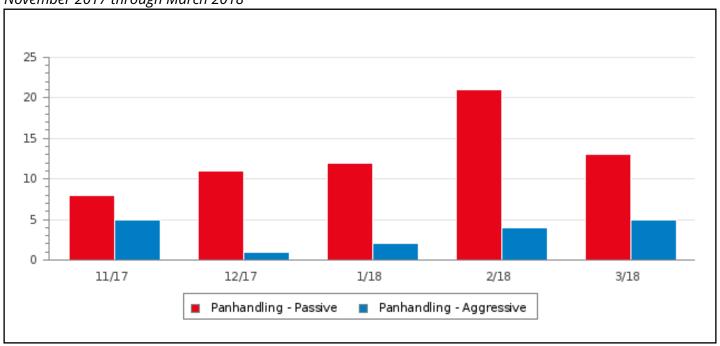

## **QUICK VIEW**

Mar 01, 2018 -- Mar 31, 2018

- 1 Assist Police/Fire Dept
- **375** Business Contact
  - 55 Drunk and Disorderly
- **349** Homeless Contacts
  - 5 Panhandling Aggressive
  - 13 Panhandling Passive
- **164** Parking Garage Monitor
  - 7 Resident Contact
  - 39 Stand/Sit/Lie Violation Complied
  - 16 Stand/Sit/Lie Violation -Non-Compliant

# **Safety Statistics**

November 2017 through March 2018

|                                    |     | JAN | FEB | MAR | APR | MAY | JUN | JUL | AUG | SEP | ОСТ | NOV | DEC | TOTAL |
|------------------------------------|-----|-----|-----|-----|-----|-----|-----|-----|-----|-----|-----|-----|-----|-------|
| Assist Police/Fire Dept            | '17 |     |     |     |     |     |     |     |     |     |     | 3   | 2   | 5     |
|                                    | '18 | 1   | 2   | 1   |     |     |     |     |     |     |     |     |     | 4     |
| Business Contact                   | '17 |     |     |     |     |     |     |     |     |     |     | 138 | 647 | 785   |
|                                    | '18 | 440 | 124 | 375 |     |     |     |     |     |     |     |     |     | 939   |
| Drunk and Disorderly               | '17 |     |     |     |     |     |     |     |     |     |     |     | 3   | 3     |
|                                    | '18 | 1   | 14  | 55  |     |     |     |     |     |     |     |     |     | 70    |
| Homeless Contacts                  | '17 |     |     |     |     |     |     |     |     |     |     | 264 | 833 | 1097  |
|                                    | '18 | 499 | 325 | 349 |     |     |     |     |     |     |     |     |     | 1173  |
| Panhandling - Aggressive           | '17 |     |     |     |     |     |     |     |     |     |     | 5   | 1   | 6     |
|                                    | '18 | 2   | 4   | 5   |     |     |     |     |     |     |     |     |     | 11    |
| Panhandling - Passive              | '17 |     |     |     |     |     |     |     |     |     |     | 8   | 11  | 19    |
|                                    | '18 | 12  | 21  | 13  |     |     |     |     |     |     |     |     |     | 46    |
| Parking Garage Monitor             | '17 |     |     |     |     |     |     |     |     |     |     | 69  | 281 | 350   |
|                                    | '18 | 215 | 194 | 164 |     |     |     |     |     |     |     |     |     | 573   |
| Resident Contact                   | '18 |     | 7   | 7   |     |     |     |     |     |     |     |     |     | 14    |
| Stand/Sit/Lie Violation - Complied | '17 |     |     |     |     |     |     |     |     |     |     | 51  | 220 | 271   |
|                                    | '18 | 210 | 40  | 39  |     |     |     |     |     |     |     |     |     | 289   |
| Stand/Sit/Lie Violation - Non-     | '17 |     |     |     |     |     |     |     |     |     |     | 44  | 92  | 136   |
| Compliant                          | '18 | 63  | 27  | 16  |     |     |     |     |     |     |     |     |     | 106   |