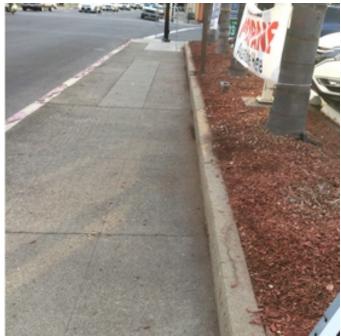

#### **Landscaping & Weed Removal**

Ambassadors added mowing this month (see Before After Pictures) and will continue to remove weeds from many tree wells and city sidewalks as able.

When the public sees overgrowth being maintained, it has a positive impact on the perception of safety.

# **BEFORE AFTER PICTURES**