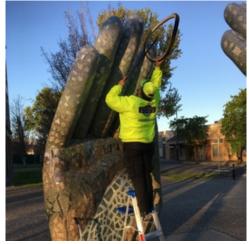

Ambassador removes a tire put on the Hands statuary as a ring. Morning vandalism coincidently follows a Sunday night Homeless

Graffiti - Large: 16

Homeless debris/clothing removal: 1

Landscaping / Trees: 2