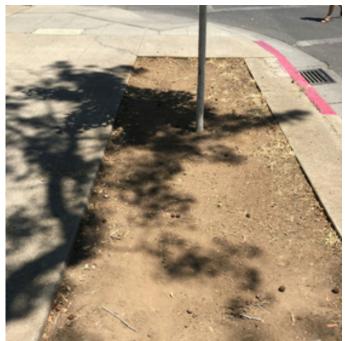

#### **Increased Statistics**

Ambassadors made a clear effort to wipe down street furniture, clean tree wells and remove weeds.

Graffiti, stickers and handbills are being taken down as fast as they are being put up, typically within a day.

#### **Maintenance Request Count**

Ambassadors submitted and performed 137 requests for maintenance.

Abandoned Bike/Lock: 1

Additional Detailed Cleaning: 10

City Maintenance: 12

Dead Animal: 3

Graffiti - Large: 71

Homeless -debris/clothing removal: 1

Landscaping / Trees: 6

Other: 3

Pressure Washing: 17

Signage: 3

Special Project - Clean: 2

Ambassadors in Training received a crash course on graffiti removal.

#### New

**Special Projects** 

Ambassadors may be painting light poles soon and completing other special projects within the district, such as replacing bark in tree wells and removing tree cages that pose a hazard to pedestrian safety.

# **Before & After Pictures**