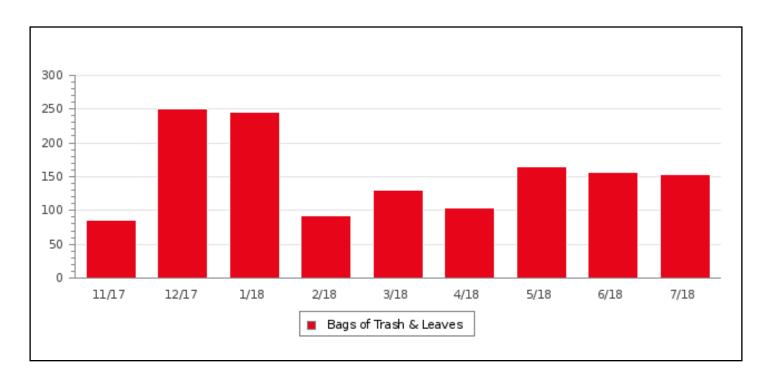

# **Cleaning Statistics**

November 2017 through July 2018

|                                    |     | JAN   | FEB | MAR | APR | MAY  | JUN | JUL | AUG | SEP | ОСТ | NOV | DEC  | TOTAL |
|------------------------------------|-----|-------|-----|-----|-----|------|-----|-----|-----|-----|-----|-----|------|-------|
| Bags of Trash & Leaves             | '17 |       |     |     |     |      |     |     |     |     |     | 85  | 251  | 336   |
|                                    | '18 | 245   | 92  | 130 | 103 | 164  | 157 | 154 |     |     |     |     |      | 1045  |
| Billy Goat Hours                   | '17 |       |     |     |     |      |     |     |     |     |     | 24  | 17.5 | 41.5  |
|                                    | '18 | 8.5   | 2.5 | 1   | 4   |      | 10  | 1   |     |     |     |     |      | 27    |
| Garbage Cans Cleaned               | '17 |       |     |     |     |      |     |     |     |     |     | 23  | 63   | 86    |
|                                    | '18 | 87    | 88  | 44  | 26  | 26   | 58  | 135 |     |     |     |     |      | 464   |
| Graffiti/Stickers Removed          | '17 |       |     |     |     |      |     |     |     |     |     | 489 | 405  | 89    |
|                                    | '18 | 255   | 275 | 235 | 255 | 353  | 372 | 361 |     |     |     |     |      | 210   |
| Hazardous Waste Clean-up (human)   | '17 |       |     |     |     |      |     |     |     |     |     | 3   | 27   | 30    |
|                                    | '18 | 30    | 27  | 53  | 8   | 25   | 26  | 38  |     |     |     |     |      | 20    |
| Hazardous Waste Clean-up (pet)     | '17 |       |     |     |     |      |     |     |     |     |     | 5   | 159  | 164   |
|                                    | '18 | 159   | 152 | 68  | 38  | 41   | 48  | 69  |     |     |     |     |      | 57    |
| Leaf Blower Hours                  | '17 |       |     |     |     |      |     |     |     |     |     |     | 15   | 1!    |
|                                    | '18 | 13.75 | 13  | 14  | 3   | 3    | 6   | 5   |     |     |     |     |      | 57.7  |
| Power Washing (hours)              | '18 | 47    | 97  | 41  | 3   | 9    | 15  | 7   |     |     |     |     |      | 21    |
| Public Fixture / Furniture Painted | '18 |       | 10  |     |     | 1    |     |     |     |     |     |     |      | 11    |
| Sharps Clean Up                    | '17 |       |     |     |     |      |     |     |     |     |     | 1   | 8    | 9     |
|                                    | '18 | 6     | 506 | 13  | 16  | 19   | 4   | 6   |     |     |     |     |      | 57    |
| Shopping Carts                     | '17 |       |     |     |     |      |     |     |     |     |     | 2   | 8    | 1     |
|                                    | '18 | 14    | 9   | 6   | 5   | 7    | 9   | 13  |     |     |     |     |      | 6     |
| pecial Project (hours)             | '17 |       |     |     |     |      |     |     |     |     |     |     | 22   | 2:    |
|                                    | '18 | 4     | 2   | 14  | 23  | 64.5 | 51  |     |     |     |     |     |      | 158.  |
| pill - Clean Up                    | '17 |       |     |     |     |      |     |     |     |     |     | 24  | 111  | 13    |
|                                    | '18 | 192   | 116 | 135 | 80  | 168  | 218 | 213 |     |     |     |     |      | 112   |
| torm Drains Cleaned                | '17 |       |     |     |     |      |     |     |     |     |     | 3   | 17   | 2     |
|                                    | '18 | 64    | 2   | 8   | 13  | 14   | 7   |     |     |     |     |     |      | 10    |
| treet Furniture Cleaned            | '17 |       |     |     |     |      |     |     |     |     |     | 4   | 31   | 3     |
|                                    | '18 | 47    | 119 | 31  | 9   | 31   | 168 | 295 |     |     |     |     |      | 70    |
| ree Wells Cleaned                  | '17 |       |     |     |     |      |     |     |     |     |     | 26  | 22   | 4     |
|                                    | '18 | 8     | 85  | 14  | 64  | 95   | 134 | 172 |     |     |     |     |      | 572   |
| Weed Removal                       | '18 | 13    | 139 | 31  | 34  | 253  | 241 | 441 |     |     |     |     |      | 1152  |

**Bags of Trash & Leaves --** *November 2017 through July 2018* 