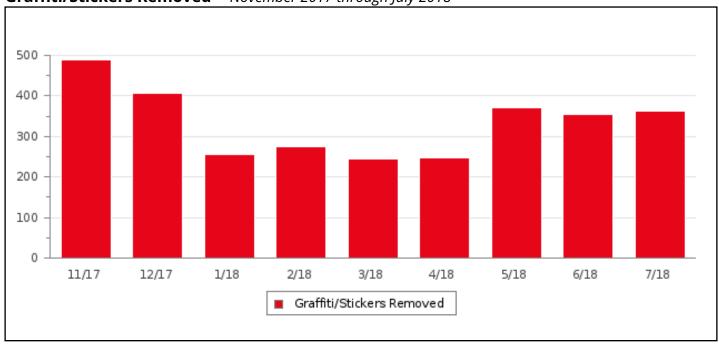

**Bags of Trash & Leaves --** *November 2017 through July 2018* 

# **Cleaning Statistics**

November 2017 through July 2018

|                                    |     | JAN   | FEB | MAR | APR | MAY  | JUN | JUL | AUG | SEP | ОСТ | NOV | DEC  | TOTAL |
|------------------------------------|-----|-------|-----|-----|-----|------|-----|-----|-----|-----|-----|-----|------|-------|
| Bags of Trash & Leaves             | '17 |       |     |     |     |      |     |     |     |     |     | 85  | 251  | 336   |
|                                    | '18 | 245   | 92  | 130 | 103 | 164  | 157 | 154 |     |     |     |     |      | 1045  |
| Billy Goat Hours                   | '17 |       |     |     |     |      |     |     |     |     |     | 24  | 17.5 | 41.5  |
|                                    | '18 | 8.5   | 2.5 | 1   | 4   |      | 10  | 1   |     |     |     |     |      | 27    |
| Garbage Cans Cleaned               | '17 |       |     |     |     |      |     |     |     |     |     | 23  | 63   | 86    |
|                                    | '18 | 87    | 88  | 44  | 26  | 26   | 58  | 135 |     |     |     |     |      | 464   |
| Graffiti/Stickers Removed          | '17 |       |     |     |     |      |     |     |     |     |     | 489 | 405  | 89    |
|                                    | '18 | 255   | 275 | 235 | 255 | 353  | 372 | 361 |     |     |     |     |      | 210   |
| Hazardous Waste Clean-up (human)   | '17 |       |     |     |     |      |     |     |     |     |     | 3   | 27   | 30    |
|                                    | '18 | 30    | 27  | 53  | 8   | 25   | 26  | 38  |     |     |     |     |      | 20    |
| Hazardous Waste Clean-up (pet)     | '17 |       |     |     |     |      |     |     |     |     |     | 5   | 159  | 164   |
|                                    | '18 | 159   | 152 | 68  | 38  | 41   | 48  | 69  |     |     |     |     |      | 57    |
| Leaf Blower Hours                  | '17 |       |     |     |     |      |     |     |     |     |     |     | 15   | 1!    |
|                                    | '18 | 13.75 | 13  | 14  | 3   | 3    | 6   | 5   |     |     |     |     |      | 57.7  |
| Power Washing (hours)              | '18 | 47    | 97  | 41  | 3   | 9    | 15  | 7   |     |     |     |     |      | 21    |
| Public Fixture / Furniture Painted | '18 |       | 10  |     |     | 1    |     |     |     |     |     |     |      | 11    |
| Sharps Clean Up                    | '17 |       |     |     |     |      |     |     |     |     |     | 1   | 8    | 9     |
|                                    | '18 | 6     | 506 | 13  | 16  | 19   | 4   | 6   |     |     |     |     |      | 57    |
| Shopping Carts                     | '17 |       |     |     |     |      |     |     |     |     |     | 2   | 8    | 1     |
|                                    | '18 | 14    | 9   | 6   | 5   | 7    | 9   | 13  |     |     |     |     |      | 6     |
| pecial Project (hours)             | '17 |       |     |     |     |      |     |     |     |     |     |     | 22   | 2:    |
|                                    | '18 | 4     | 2   | 14  | 23  | 64.5 | 51  |     |     |     |     |     |      | 158.  |
| pill - Clean Up                    | '17 |       |     |     |     |      |     |     |     |     |     | 24  | 111  | 13    |
|                                    | '18 | 192   | 116 | 135 | 80  | 168  | 218 | 213 |     |     |     |     |      | 112   |
| torm Drains Cleaned                | '17 |       |     |     |     |      |     |     |     |     |     | 3   | 17   | 2     |
|                                    | '18 | 64    | 2   | 8   | 13  | 14   | 7   |     |     |     |     |     |      | 10    |
| treet Furniture Cleaned            | '17 |       |     |     |     |      |     |     |     |     |     | 4   | 31   | 3     |
|                                    | '18 | 47    | 119 | 31  | 9   | 31   | 168 | 295 |     |     |     |     |      | 70    |
| ree Wells Cleaned                  | '17 |       |     |     |     |      |     |     |     |     |     | 26  | 22   | 4     |
|                                    | '18 | 8     | 85  | 14  | 64  | 95   | 134 | 172 |     |     |     |     |      | 572   |
| Weed Removal                       | '18 | 13    | 139 | 31  | 34  | 253  | 241 | 441 |     |     |     |     |      | 1152  |