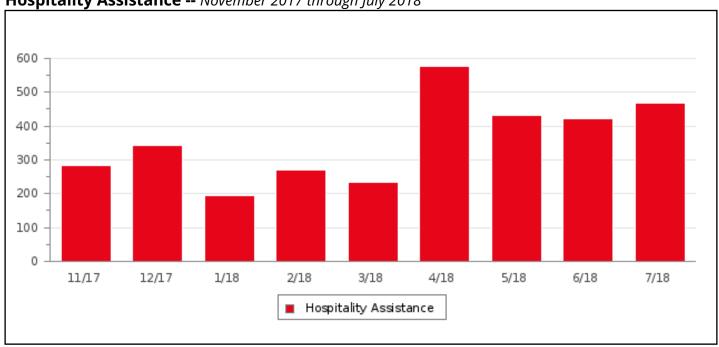

**Bags of Trash & Leaves --** *November 2017 through July 2018* 

# **Hospitality Statistics**

November 2017 through July 2018

|                        |     | JAN | FEB | MAR | APR | MAY | JUN | JUL | AUG | SEP | ОСТ | NOV | DEC | TOTAL |
|------------------------|-----|-----|-----|-----|-----|-----|-----|-----|-----|-----|-----|-----|-----|-------|
| Hospitality Assistance | '17 |     |     |     |     |     |     |     |     |     |     | 261 | 364 | 625   |
|                        | '18 | 195 | 269 | 230 | 582 | 426 | 424 | 472 |     |     |     |     |     | 2598  |
| Hospitality Escort     | '17 |     |     |     |     |     |     |     |     |     |     | 8   | 24  | 32    |
|                        | '18 | 14  | 8   | 10  | 28  | 108 | 34  | 33  |     |     |     |     |     | 235   |
| Motorist Assist        | '17 |     |     |     |     |     |     |     |     |     |     | 3   | 6   | 9     |
|                        | '18 | 7   | 9   | 5   | 19  | 19  | 45  | 12  |     |     |     |     |     | 116   |
| Umbrella Escorts       | '17 |     |     |     |     |     |     |     |     |     |     | 10  |     | 10    |
|                        | '18 | 59  | 8   | 40  | 9   |     |     |     |     |     |     |     |     | 116   |