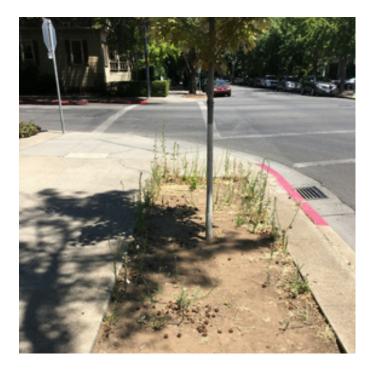

#### **Increased Statistics**

Ambassadors made a clear effort to wipe down street furniture, clean tree wells and remove weeds.

Graffiti, stickers and handbills are being taken down as fast as they are being put up, typically within a day.

#### **Maintenance Request Count**

Ambassadors submitted and performed 137 requests for maintenance.

Abandoned Bike/Lock: 1

Additional Detailed Cleaning: 10

City Maintenance: 12

Dead Animal: 3

Graffiti - Large: 71

Homeless -debris/clothing removal: 1

Landscaping / Trees: 6

Other: 3

Pressure Washing: 17

Signage: 3

Special Project - Clean: 2

Ambassadors in Training received a crash course on graffiti removal.

#### New

**Special Projects** 

Ambassadors may be painting light poles soon and completing other special projects within the district, such as replacing bark in tree wells and removing tree cages that pose a hazard to pedestrian safety.

# **Before & After Pictures**