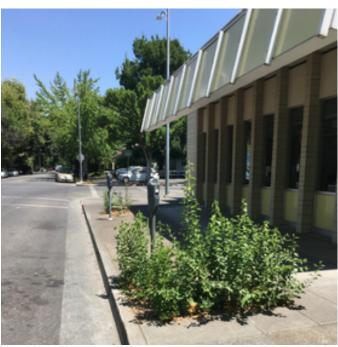

#### **Increased Statistics**

Ambassadors made a clear effort to wipe down street furniture, clean tree wells and remove weeds.

Graffiti, stickers and handbills are being taken down as fast as they are being put up, typically within a day.

#### **Maintenance Request Count**

Ambassadors submitted and performed 137 requests for maintenance.

Abandoned Bike/Lock: 1

Additional Detailed Cleaning: 10

City Maintenance: 12

Dead Animal: 3

Graffiti - Large: 71

Homeless -debris/clothing removal: 1

Landscaping / Trees: 6

Other: 3

Pressure Washing: 17

Signage: 3

Special Project - Clean: 2

Ambassadors in Training received a crash course on graffiti removal.

#### New

**Special Projects** 

Ambassadors may be painting light poles soon and completing other special projects within the district, such as replacing bark in tree wells and removing tree cages that pose a hazard to pedestrian safety.

# **Before & After Pictures**