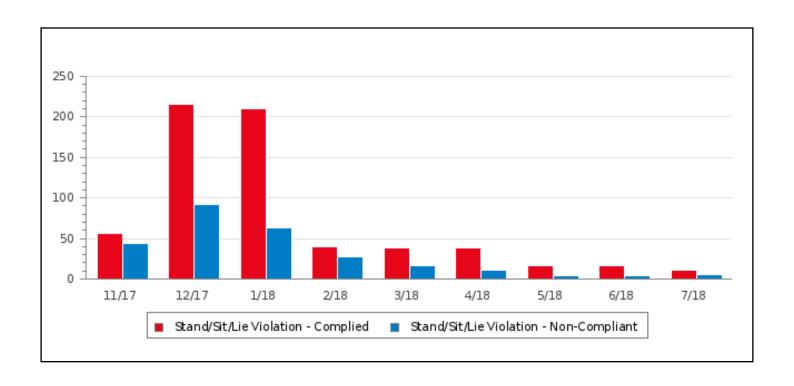

# **Safety Statistics**

November 2017 through July 2018

|                                    |     | JAN | FEB | MAR | APR | MAY | JUN | JUL | AUG | SEP | ост | NOV | DEC | TOTAL |
|------------------------------------|-----|-----|-----|-----|-----|-----|-----|-----|-----|-----|-----|-----|-----|-------|
| Assist Police/Fire Dept            | '17 |     |     |     |     |     |     |     |     |     |     | 3   | 2   | 5     |
|                                    | '18 | 1   | 2   | 1   |     | 5   | 3   | 3   |     |     |     |     |     | 15    |
| Business Contact                   | '17 |     |     |     |     |     |     |     |     |     |     | 138 | 647 | 785   |
|                                    | '18 | 440 | 124 | 375 | 285 | 181 | 197 | 137 |     |     |     |     |     | 1739  |
| Drunk and Disorderly               | '17 |     |     |     |     |     |     |     |     |     |     |     | 3   | 3     |
|                                    | '18 | 1   | 14  | 55  | 7   | 7   | 6   | 5   |     |     |     |     |     | 95    |
| Homeless Contacts                  | '17 |     |     |     |     |     |     |     |     |     |     | 264 | 833 | 1097  |
|                                    | '18 | 499 | 325 | 349 | 238 | 199 | 260 | 211 |     |     |     |     |     | 2081  |
| Panhandling - Aggressive           | '17 |     |     |     |     |     |     |     |     |     |     | 5   | 1   | 6     |
|                                    | '18 | 2   | 4   | 5   | 1   | 9   | 7   | 8   |     |     |     |     |     | 36    |
| Panhandling - Passive              | '17 |     |     |     |     |     |     |     |     |     |     | 8   | 11  | 19    |
|                                    | '18 | 12  | 21  | 13  | 5   | 6   | 9   | 6   |     |     |     |     |     | 72    |
| Parking Garage Monitor             | '17 |     |     |     |     |     |     |     |     |     |     | 69  | 281 | 350   |
|                                    | '18 | 215 | 194 | 164 | 95  | 112 | 107 | 94  |     |     |     |     |     | 981   |
| Resident Contact                   | '18 |     | 7   | 7   | 7   | 4   | 2   | 4   |     |     |     |     |     | 31    |
| Stand/Sit/Lie Violation - Complied | '17 |     |     |     |     |     |     |     |     |     |     | 51  | 220 | 271   |
|                                    | '18 | 210 | 40  | 39  | 38  | 17  | 17  | 11  |     |     |     |     |     | 372   |
| Stand/Sit/Lie Violation - Non-     | '17 |     |     |     |     |     |     |     |     |     |     | 44  | 92  | 136   |
| Compliant                          | '18 | 63  | 27  | 16  | 11  | 4   | 4   | 5   |     |     |     |     |     | 130   |