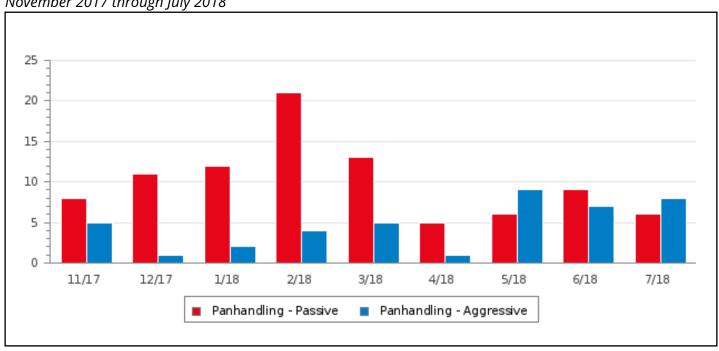

# **Safety Statistics**

November 2017 through July 2018

|                                    |     | JAN | FEB | MAR | APR | MAY | JUN | JUL | AUG | SEP | ост | NOV | DEC | TOTAL |
|------------------------------------|-----|-----|-----|-----|-----|-----|-----|-----|-----|-----|-----|-----|-----|-------|
| Assist Police/Fire Dept            | '17 |     |     |     |     |     |     |     |     |     |     | 3   | 2   | 5     |
|                                    | '18 | 1   | 2   | 1   |     | 5   | 3   | 3   |     |     |     |     |     | 15    |
| Business Contact                   | '17 |     |     |     |     |     |     |     |     |     |     | 138 | 647 | 785   |
|                                    | '18 | 440 | 124 | 375 | 285 | 181 | 197 | 137 |     |     |     |     |     | 1739  |
| Drunk and Disorderly               | '17 |     |     |     |     |     |     |     |     |     |     |     | 3   | 3     |
|                                    | '18 | 1   | 14  | 55  | 7   | 7   | 6   | 5   |     |     |     |     |     | 95    |
| Homeless Contacts                  | '17 |     |     |     |     |     |     |     |     |     |     | 264 | 833 | 1097  |
|                                    | '18 | 499 | 325 | 349 | 238 | 199 | 260 | 211 |     |     |     |     |     | 2081  |
| Panhandling - Aggressive           | '17 |     |     |     |     |     |     |     |     |     |     | 5   | 1   | 6     |
|                                    | '18 | 2   | 4   | 5   | 1   | 9   | 7   | 8   |     |     |     |     |     | 36    |
| Panhandling - Passive              | '17 |     |     |     |     |     |     |     |     |     |     | 8   | 11  | 19    |
|                                    | '18 | 12  | 21  | 13  | 5   | 6   | 9   | 6   |     |     |     |     |     | 72    |
| Parking Garage Monitor             | '17 |     |     |     |     |     |     |     |     |     |     | 69  | 281 | 350   |
|                                    | '18 | 215 | 194 | 164 | 95  | 112 | 107 | 94  |     |     |     |     |     | 981   |
| Resident Contact                   | '18 |     | 7   | 7   | 7   | 4   | 2   | 4   |     |     |     |     |     | 31    |
| Stand/Sit/Lie Violation - Complied | '17 |     |     |     |     |     |     |     |     |     |     | 51  | 220 | 271   |
|                                    | '18 | 210 | 40  | 39  | 38  | 17  | 17  | 11  |     |     |     |     |     | 372   |
| Stand/Sit/Lie Violation - Non-     | '17 |     |     |     |     |     |     |     |     |     |     | 44  | 92  | 136   |
| Compliant                          | '18 | 63  | 27  | 16  | 11  | 4   | 4   | 5   |     |     |     |     |     | 130   |