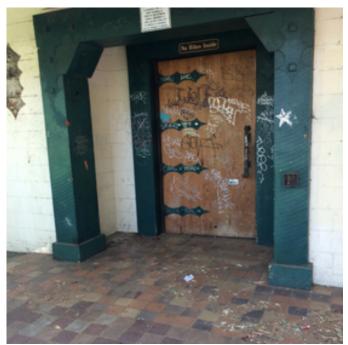

#### **Increased Statistics**

Ambassadors made a clear effort to wipe down street furniture, clean tree wells and remove weeds.

Graffiti, stickers and handbills are being taken down as fast as they are being put up, typically within a day.

#### The Graduate

The district's biggest eye sore is scheduled for demolition this fall and will be turned into a high rise apartment complex.