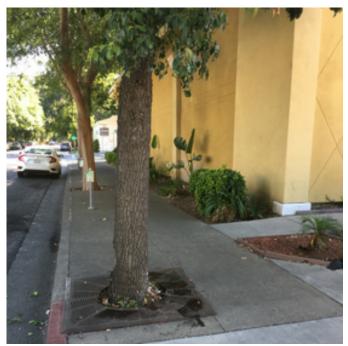

#### **Increased Statistics**

Ambassadors made a clear effort to wipe down street furniture, clean tree wells and remove weeds.

Graffiti, stickers and handbills are being taken down as fast as they are being put up, typically within a day.

#### **Maintenance Request Count**

Ambassadors submitted and performed 137 requests for maintenance.

Abandoned Bike/Lock: 1

Additional Detailed Cleaning: 10

City Maintenance: 12

Dead Animal: 3

Graffiti - Large: 71

Homeless -debris/clothing removal: 1

Landscaping / Trees: 6

Other: 3

Pressure Washing: 17

Signage: 3

Special Project - Clean: 2

Ambassadors in Training received a crash course on graffiti removal.

295 Street Furniture Cleaned

172 Tree Wells Cleaned

441 Weed Removal

Sticker Removal: 6

Storm Drain Cleaning: 1

Tree Grate: 1

#### New

**Special Projects** 

Ambassadors may be painting light poles soon and completing other special projects within the district, such as replacing bark in tree wells and removing tree cages that pose a hazard to pedestrian safety.

# **Before & After Pictures**