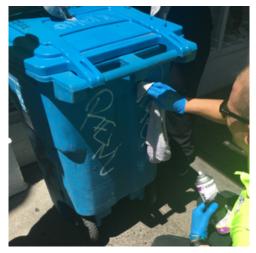

#### **Increased Statistics**

Ambassadors made a clear effort to wipe down street furniture, clean tree wells and remove weeds.

Graffiti, stickers and handbills are being taken down as fast as they are being put up, typically within a day.

#### **Maintenance Request Count**

Ambassadors submitted and performed 137 requests for maintenance.

Abandoned Bike/Lock: 1

Additional Detailed Cleaning: 10

City Maintenance: 12

Dead Animal: 3

Graffiti - Large: 71