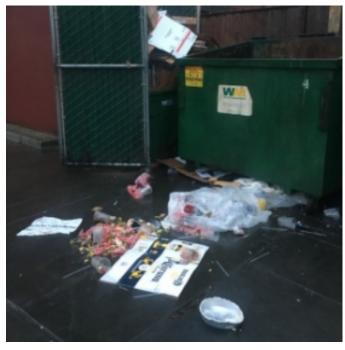

## **Field Observations**

Wet ground has made it difficult to pick up small litter composed of paper products. It will be easier to do more detailed cleaning once the rainy season is over.

A new Waste Management driver has been tipping dumpsters over to drain them before pick up, causing sludge and debris to cover parking lots and sidewalks in some areas.