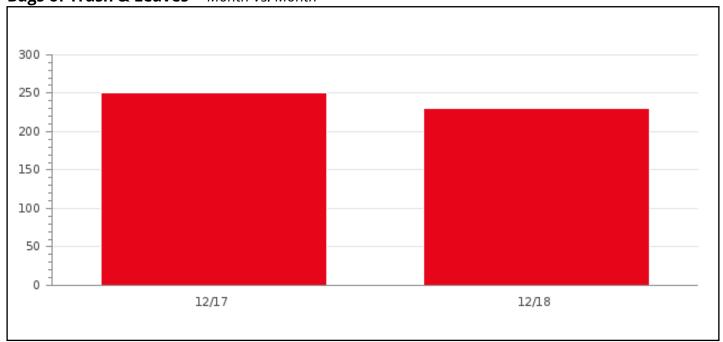

## **QUICK VIEW**

Dec 01, 2018 -- Dec 31, 2018

- 230 Bags of Trash & Leaves
- 178 Garbage Cans Cleaned
- 447 Graffiti/Stickers Removed
  - 40 Hazardous Waste Clean-up (human)
  - 69 Hazardous Waste Clean-up (pet)
  - **27** Leaf Blower Hours
    - 3 Power Washing (hours)
    - 2 Sharps Clean Up
  - **6** Shopping Carts
- 412 Spill Clean Up
  - 23 Storm Drains Cleaned
- 315 Street Furniture Cleaned
- 175 Tree Wells Cleaned
  - **80** Weed Removal

# **Cleaning Statistics**

Bags of Trash & Leaves -- Month Vs. Month

Bags of Trash & Leaves -- December 2017 through December 2018

**Graffiti/Stickers Removed -- Month Vs. Month** 