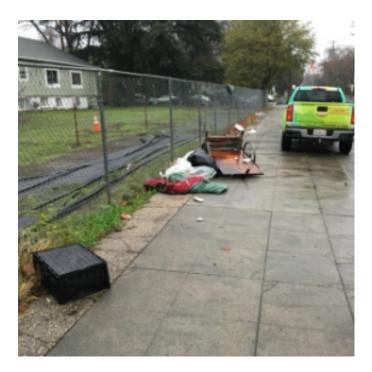

#### **Street Population**

While majority of the usual street population have sought shelter, Ambassadors continue to offer assistance to the influx of new faces that have been displaced by the Camp Fire.

Overall, the city plaza has had significantly less street population staying there in the evening hours, as have many of the alcoves that neighbor businesses.

**Street Population Count: 30.5** 

Up 8% since last month.