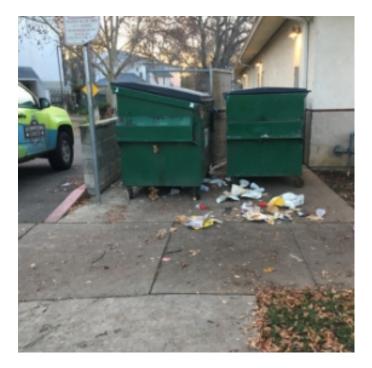

## **Field Observations**

Wet ground has made it difficult to pick up small litter composed of paper products. It will be easier to do more detailed cleaning once the rainy season is over.

A new Waste Management driver has been tipping dumpsters over to drain them before pick up, causing sludge and debris to cover parking lots and sidewalks in some areas.