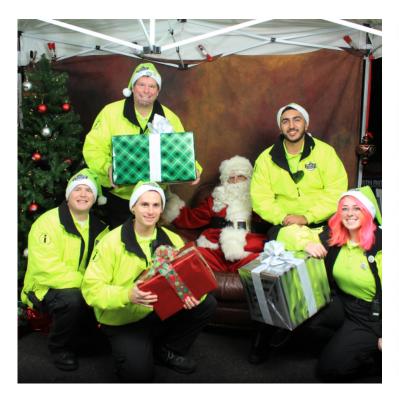

## **Holiday Cheer**

Ambassadors more than doubled the amount of hospitality instances this December compared to last year.

In addition to passing out candy canes and buttons, Ambassadors also made the atmosphere hospitable by hanging lights on over a doezn trees in the core of the district.

#### **Resident Contacts**

One week after students have returned, Ambassadors will be making contact with district residential units to (re)introduce ourselves and services.

Ambassadors wore festive holiday hats while passing out candy canes and holiday buttons.