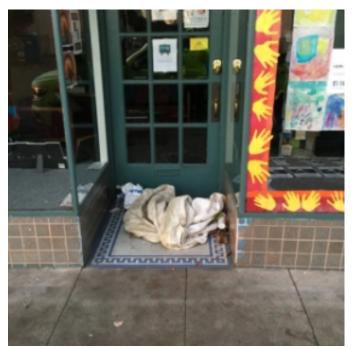

#### **Street Population**

While majority of the usual street population have sought shelter, Ambassadors continue to offer assistance to the influx of new faces that have been displaced by the Camp Fire.