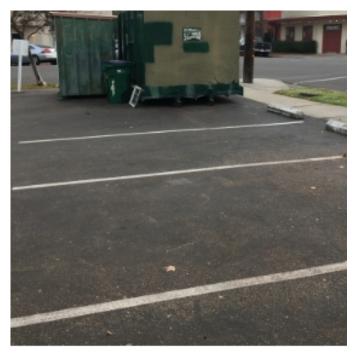

## **Field Observations**

Wet ground has made it difficult to pick up small litter composed of paper products. It will be easier to do more detailed cleaning once the rainy season is over.

A new Waste Management driver has been tipping dumpsters over to drain them before pick up, causing sludge and debris to cover parking lots and sidewalks in some areas.