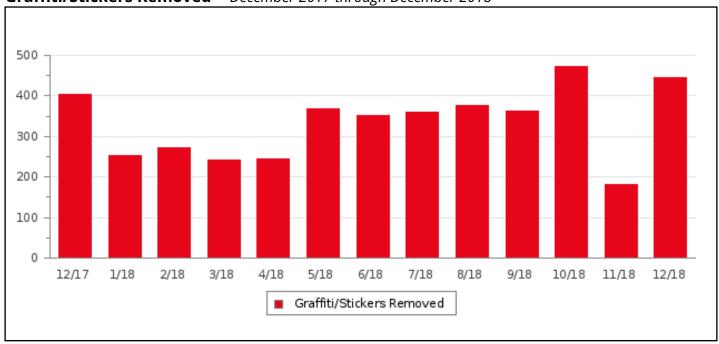

Large graffiti occurences have diminshed greatly and most statistics involved smaller, quicker removals.

Fewer storm drains have been clogged than last year thanks to Ambassador initiative.

## **QUICK VIEW**

Dec 01, 2018 -- Dec 31, 2018

- 230 Bags of Trash & Leaves
- 178 Garbage Cans Cleaned
- 447 Graffiti/Stickers Removed
  - 40 Hazardous Waste Clean-up (human)
  - 69 Hazardous Waste Clean-up (pet)
  - **27** Leaf Blower Hours
    - 3 Power Washing (hours)
    - 2 Sharps Clean Up
  - **6** Shopping Carts
- 412 Spill Clean Up
  - 23 Storm Drains Cleaned
- 315 Street Furniture Cleaned
- 175 Tree Wells Cleaned
  - **80** Weed Removal

# **Cleaning Statistics**

Bags of Trash & Leaves -- Month Vs. Month

Bags of Trash & Leaves -- December 2017 through December 2018

**Graffiti/Stickers Removed -- Month Vs. Month** 