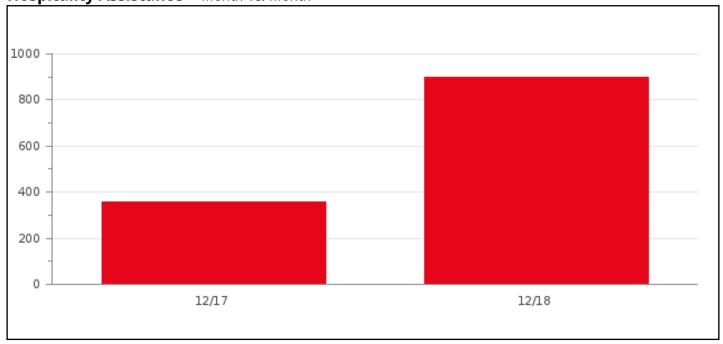

## **Hospitality Assistance -- Month Vs. Month**

## **Holiday Cheer**

Ambassadors more than doubled the amount of hospitality instances this December compared to last year.

In addition to passing out candy canes and buttons, Ambassadors also made the atmosphere hospitable by hanging lights on over a doezn trees in the core of the district.