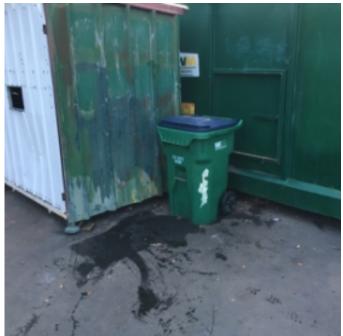

## **Field Observations**

Wet ground has made it difficult to pick up small litter composed of paper products. It will be easier to do more detailed cleaning once the rainy season is over.

A new Waste Management driver has been tipping dumpsters over to drain them before pick up, causing sludge and debris to cover parking lots and sidewalks in some areas.