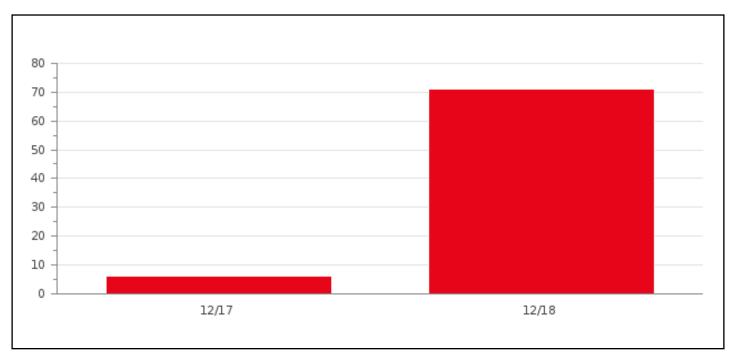

## **Hospitality Assistance --** *December 2017 through December 2018*

**Motorist Assist --** Month Vs. Month

Ambassadors promoted "Free Parking Fridays" much more than the previous year.

#### **Motorist Assists**

Ambassadors did a fantastic job of promoting Free Parking Fridays to downtown guests.