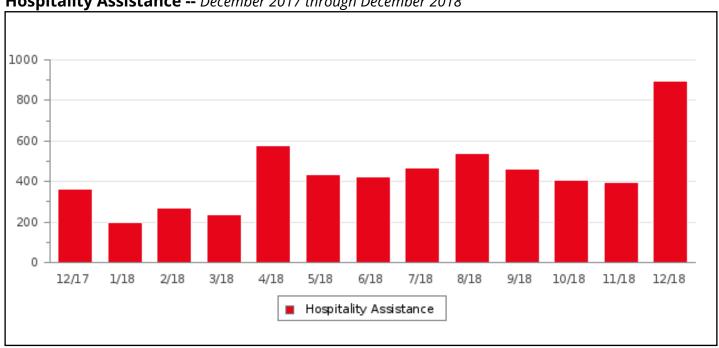

## **Hospitality Assistance --** *December 2017 through December 2018*

**Motorist Assist --** Month Vs. Month

Ambassadors promoted "Free Parking Fridays" much more than the previous year.