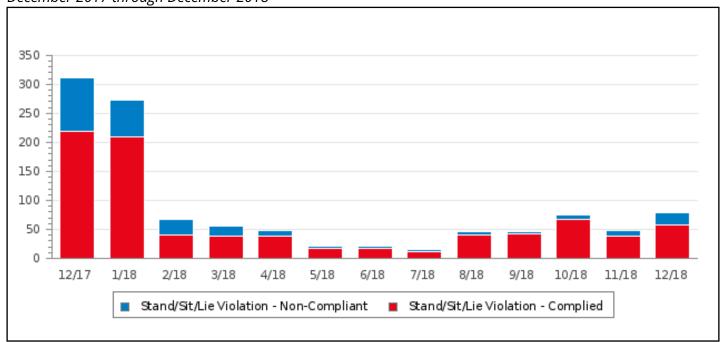

## **QUICK VIEW**

Dec 01, 2018 -- Dec 31, 2018

- 1 Assist Police/Fire Dept
- 221 Business Contact
  - 3 Drunk and Disorderly
- **587** Homeless Contacts
  - 3 Panhandling Aggressive
  - 7 Panhandling Passive
- **125** Parking Garage Monitor
  - 58 Stand/Sit/Lie Violation Complied
- 20 Stand/Sit/Lie Violation Non-Compliant

# **Safety Statistics**

## December 2017 through December 2018

December 2017 through December 2018