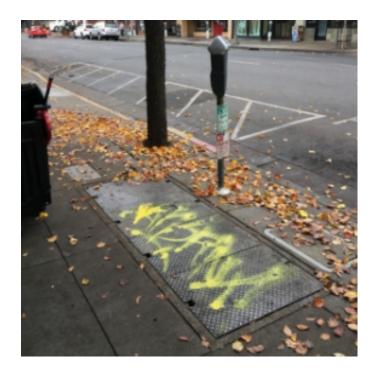

Large graffiti occurences have diminshed greatly and most statistics involved smaller, quicker removals.

Fewer storm drains have been clogged than last year thanks to Ambassador initiative.