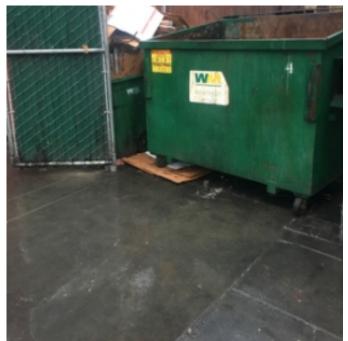

## **Field Observations**

Wet ground has made it difficult to pick up small litter composed of paper products. It will be easier to do more detailed cleaning once the rainy season is over.

A new Waste Management driver has been tipping dumpsters over to drain them before pick up, causing sludge and debris to cover parking lots and sidewalks in some areas.