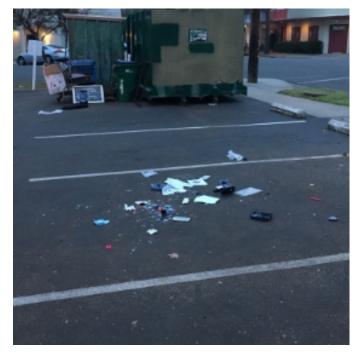

## **Field Observations**

Wet ground has made it difficult to pick up small litter composed of paper products. It will be easier to do more detailed cleaning once the rainy season is over.

A new Waste Management driver has been tipping dumpsters over to drain them before pick up, causing sludge and debris to cover parking lots and sidewalks in some areas.