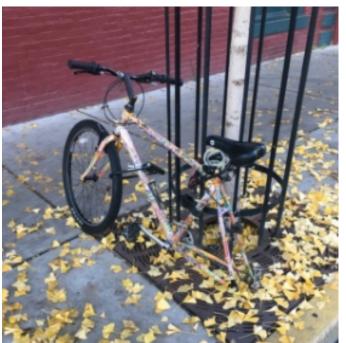

Large graffiti occurences have diminshed greatly and most statistics involved smaller, quicker removals.

Fewer storm drains have been clogged than last year thanks to Ambassador initiative.