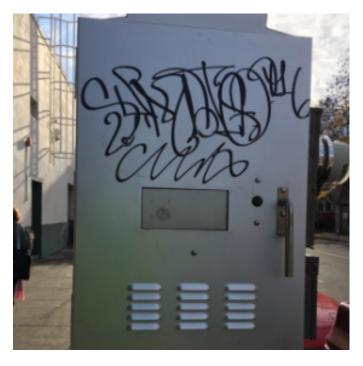

Large graffiti occurences have diminshed greatly and most statistics involved smaller, quicker removals.

Fewer storm drains have been clogged than last year thanks to Ambassador initiative.