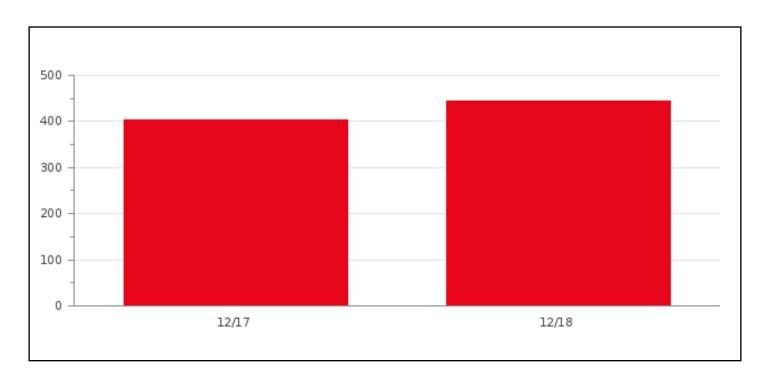

# **Cleaning Statistics**

Bags of Trash & Leaves -- Month Vs. Month

Bags of Trash & Leaves -- December 2017 through December 2018

**Graffiti/Stickers Removed -- Month Vs. Month** 