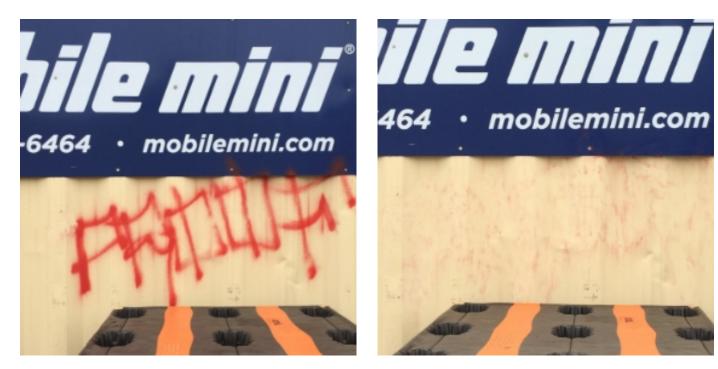

Large graffiti occurences have diminshed greatly and most statistics involved smaller, quicker removals.

Fewer storm drains have been clogged than last year thanks to Ambassador initiative.