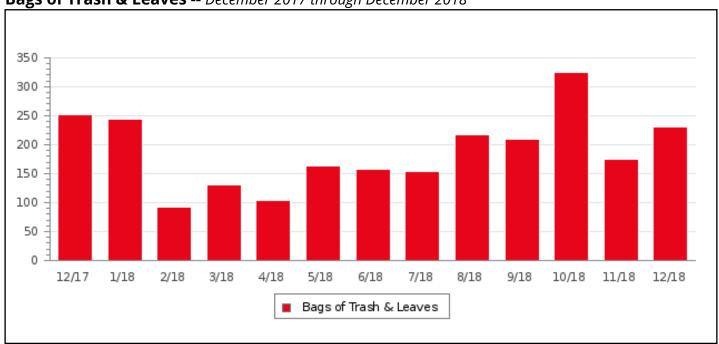

# **Cleaning Statistics**

Bags of Trash & Leaves -- Month Vs. Month

Bags of Trash & Leaves -- December 2017 through December 2018

**Graffiti/Stickers Removed -- Month Vs. Month** 