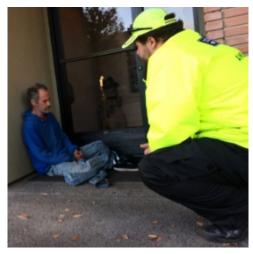

#### **Target Team**

Ambassadors will be working with the Target Team to address the most severe safety impacts posed by persons of interest.

Ambassador Robert performs outreach for mental illness during a sit-lie violation encounter.