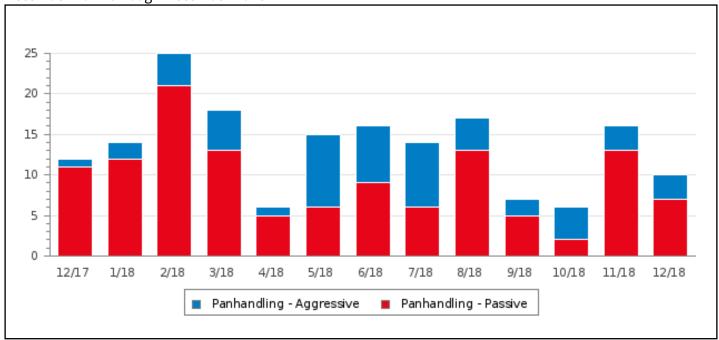

## **QUICK VIEW**

Dec 01, 2018 -- Dec 31, 2018

- 1 Assist Police/Fire Dept
- 221 Business Contact
  - 3 Drunk and Disorderly
- **587** Homeless Contacts
  - 3 Panhandling Aggressive
  - 7 Panhandling Passive
- **125** Parking Garage Monitor
  - 58 Stand/Sit/Lie Violation Complied
- 20 Stand/Sit/Lie Violation Non-Compliant