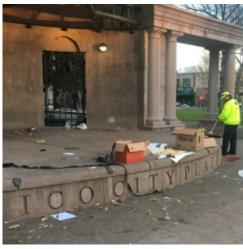

#### **Pressure Washing**

In preparation for the 2019 event season, Ambassadors will begin pressure washing the district core.

Ambassadors clean the plaza stage after Christmas Day.