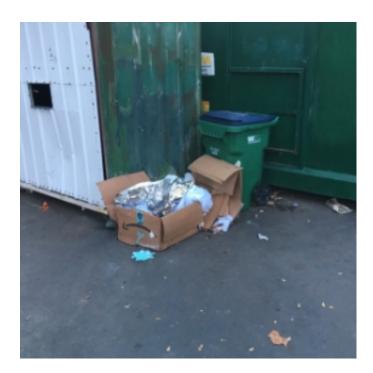

## **Field Observations**

Wet ground has made it difficult to pick up small litter composed of paper products. It will be easier to do more detailed cleaning once the rainy season is over.

A new Waste Management driver has been tipping dumpsters over to drain them before pick up, causing sludge and debris to cover parking lots and sidewalks in some areas.