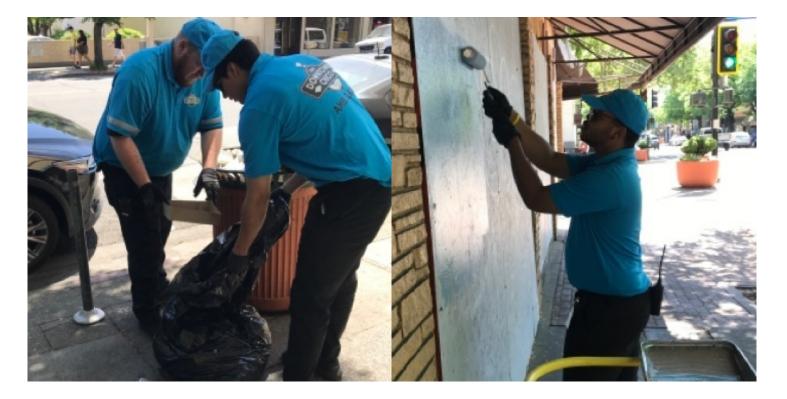

### **Field Observations**

For the month of April we saw a 53% uptick in Graffiti, Stickers, and unauthorized flyers throughout Downtown. We saw a 67% decrease in the unsheltered population during our counts, with the plaza being a popular hang out, last month we added a plaza monitor statistic to keep track of the amount of times Ambassadors go through the plaza for cleaning and safety patrols.

## **QUICK VIEW**

Apr 01, 2023 -- Apr 30, 2023

- 71 Abandoned Property Picked Up
- 147 Bags of Trash & Leaves
- 253 Graffiti/Stickers Removed
- 618 Business Contact
- 1371 Hospitality Assistance
- 538 Homeless Contacts
- 38 Power Washing (hours)
- 40.5 ATLV Hours