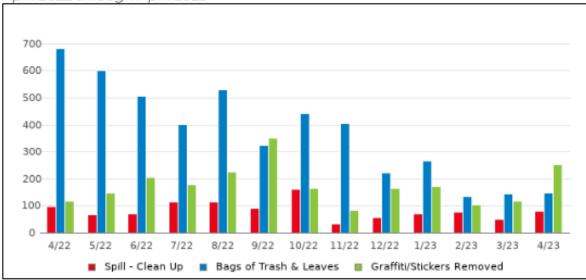

The below statistics show an overview of the cleaning program from April 2022 to April 2023. We saw a 35% increase in spill Clean up, and a 52% increase in Human hazardous waste clean up.

#### April 2022 through April 2023

|                                         | 04/2022 | 05/2022 | 06/2022 | 07/2022 | 08/2022 | 09/2022 | 10/2022 | 11/2022 | 12/2022 | 01/2023 | 02/2023 | 03/2023 | 04/2023 | TOTAL |
|-----------------------------------------|---------|---------|---------|---------|---------|---------|---------|---------|---------|---------|---------|---------|---------|-------|
| ATLV Hours                              | 5       | 19      | 24      | 36      | 21      | 13      | 33      | 46      | 59      | 41      | 10      | 16      | 40.5    | 363.5 |
| Abandoned<br>Property<br>Picked Up      | 71      | 59      | 62      | 45      | 60      | 71      | 58      | 41      | 53      | 106     | 65      | 60      | 71      | 822   |
| Bags of Trash &<br>Leaves               | 681     | 601     | 508     | 402     | 525     | 324     | 447     | 396     | 231     | 264     | 139     | 146     | 147     | 4811  |
| Cardboard                               | 0       | 0       | 0       | 0       | 0       | 0       | 0       | 0       | 0       | 0       | 22      | 166     | 130     | 318   |
| Glass Clean Up                          | 62      | 55      | 93      | 82      | 237     | 78      | 91      | 40      | 44      | 52      | 44      | 35      | 64      | 977   |
| Graffiti/Stickers<br>Removed            | 117     | 144     | 212     | 178     | 227     | 353     | 165     | 86      | 161     | 178     | 105     | 117     | 253     | 2296  |
| Hazardous<br>Waste Clean-<br>up (human) | 26      | 21      | 17      | 11      | 16      | 13      | 20      | n       | 14      | 29      | 17      | 17      | 36      | 248   |
| Hazardous<br>Waste Clean-<br>up (pet)   | 17      | 9       | 17      | 15      | 37      | 19      | 35      | 30      | 10      | 15      | 3       | 13      | 7       | 227   |
| Power<br>Washing<br>(hours)             | 24      | 16      | 42      | 36      | 30      | 39      | 19      | 63      | 2       | 1       | 17      | 21      | 38      | 348   |
| Service Call                            | 17      | 38      | 55      | 37      | 53      | 48      | 64      | 35      | 91      | 89      | 38      | 67      | 65      | 697   |
| Shopping Carts                          | 18      | 9       | 14      | 7       | 13      | 4       | 3       | 2       | 5       | 14      | 11      | 13      | 12      | 125   |
| Spill - Clean Up                        | 98      | 66      | 73      | 115     | 116     | 90      | 163     | 35      | 58      | 66      | 83      | 52      | 80      | 1095  |