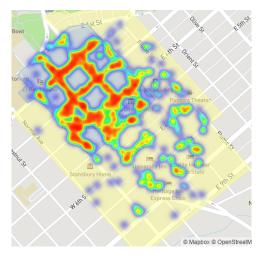

The above heat map shows where Ambassadors have provided Hospitality Assistance for April 2023  $\,$ 