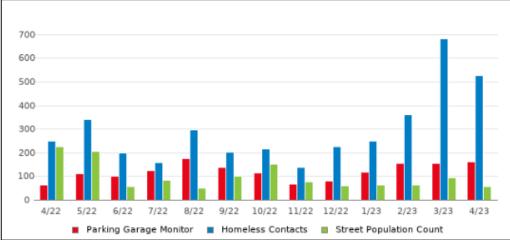

## Hospitality/ Safety/ Outreach Statistics

The below statistics show an overview of the Hospitality and Safety program from April 2022 to April 2023. We saw a 6.4% increase in hospitality assitance, and a 19% decrese in homeless cotactcs

#### April 2022 through April 2023

| 04/2022 05/2022 06/2022 07/2022 08/2022 09/2022 10/2022 11/2022 12/2022 01/2023 02/2023 03/2023 04/2023 TO |         |         |         |         |         |         |         |         |         |         |         |         |         |       |
|------------------------------------------------------------------------------------------------------------|---------|---------|---------|---------|---------|---------|---------|---------|---------|---------|---------|---------|---------|-------|
|                                                                                                            | 04/2022 | 05/2022 | 06/2022 | 07/2022 | 08/2022 | 09/2022 | 10/2022 | 11/2022 | 12/2022 | 01/2023 | 02/2023 | 03/2023 | 04/2023 | TOTAL |
| Business<br>Contact                                                                                        | 143     | 118     | 163     | 147     | 248     | 254     | 204     | 122     | 223     | 265     | 442     | 780     | 618     | 3727  |
| Homeless<br>Contacts                                                                                       | 250     | 341     | 198     | 158     | 295     | 206     | 217     | 139     | 228     | 249     | 361     | 671     | 538     | 3851  |
| Hospitality<br>Assistance                                                                                  | 128     | 230     | 191     | 211     | 267     | 136     | 112     | 71      | 73      | 93      | 580     | 1288    | 1371    | 4751  |
| Parking<br>Garage<br>Monitor                                                                               | 64      | 111     | 100     | 128     | 173     | 134     | 121     | 66      | 80      | 112     | 163     | 154     | 165     | 1571  |
| Plaza<br>Monitor                                                                                           | o       | 0       | 0       | 0       | 0       | 0       | 0       | 0       | 0       | 0       | 48      | 137     | 208     | 393   |
| Street<br>Population<br>Count                                                                              | 228     | 206     | 57      | 85      | 49      | 103     | 153     | 77      | 61      | 63      | 65      | 94      | 56      | 1297  |