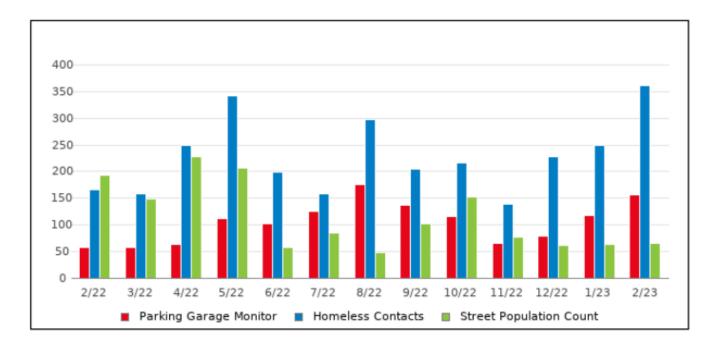

## Safety and Hospitality Highlights February 2022-2023

The Below satatistics show an overview of the Safety and Hospitality program from February 2022 to February 2023. We saw 53% increase in Homless contacts, and a 65% increase in Parking Garage Monitoring.

|                         |     | JAN | FEB | MAR | APR | MAY | JUN | JUL | AUG | SEP | ост | NOV | DEC | TOTAL |
|-------------------------|-----|-----|-----|-----|-----|-----|-----|-----|-----|-----|-----|-----|-----|-------|
| Business Contact        | '22 |     | 32  | 46  | 143 | 118 | 163 | 147 | 248 | 254 | 204 | 122 | 223 | 1700  |
|                         | '23 | 265 | 443 | -   | -   |     |     |     | -   |     |     |     | -   | 708   |
| Homeless Contacts       | '22 |     | 167 | 158 | 250 | 341 | 198 | 158 | 295 | 206 | 217 | 139 | 228 | 2357  |
|                         | '23 | 249 | 361 | -   | -   |     |     |     | -   |     |     |     | -   | 610   |
| Hospitality Assistance  | '22 |     | 46  | 69  | 128 | 230 | 191 | 211 | 267 | 136 | 112 | 71  | 73  | 1534  |
|                         | '23 | 93  | 581 | -   | -   |     |     |     | -   |     |     |     | -   | 674   |
| Parking Garage Monitor  | '22 |     | 57  | 57  | 64  | 111 | 100 | 128 | 173 | 134 | 121 | 66  | 80  | 1091  |
|                         | '23 | 112 | 163 | -   | -   |     |     |     | -   |     |     |     | -   | 275   |
| Street Population Count | '22 | -   | 194 | 149 | 228 | 206 | 57  | 85  | 49  | 103 | 153 | 77  | 61  | 1362  |
|                         | '23 | 63  | 65  | -   | -   |     |     |     | -   |     |     |     | -   | 128   |