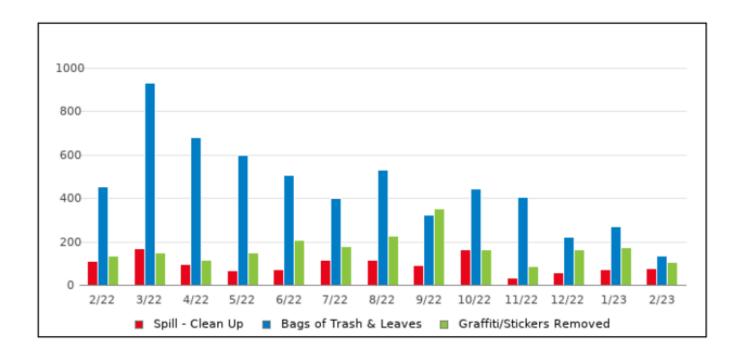

# Cleaning Statistics February 2022-2023

The Below satatistics show an overview of the cleaning program from February 2022 to February 2023. We saw a 41% decrease in Hazardous Waste (Human) CLean ups, and a 56% decrese in service calls.

|                                  |     | JAN | FEB | MAR | APR | MAY | JUN | JUL | AUG | SEP | ост | NOV | DEC | TOTAL |
|----------------------------------|-----|-----|-----|-----|-----|-----|-----|-----|-----|-----|-----|-----|-----|-------|
| Abandoned Property Picked Up     | '22 |     | 70  | 130 | 71  | 59  | 62  | 45  | 60  | 71  | 58  | 41  | 53  | 720   |
|                                  | '23 | 106 | 66  | -   | -   |     |     |     | -   |     |     |     | -   | 172   |
| Bags of Trash & Leaves           | '22 |     | 454 | 934 | 681 | 601 | 508 | 402 | 525 | 324 | 447 | 396 | 231 | 5503  |
|                                  | '23 | 264 | 139 | -   | -   |     |     |     | -   |     |     |     | -   | 403   |
| Garbage Cans Cleaned             | '22 | -   | 16  | 73  | 69  | 102 | 197 | 307 | 808 | 826 | 641 | 187 | 156 | 3382  |
|                                  | '23 | 364 | 639 | -   | -   |     |     |     | -   |     | -   |     | -   | 1003  |
| Glass Clean Up                   | '22 |     | 41  | 106 | 62  | 55  | 93  | 82  | 237 | 78  | 91  | 40  | 44  | 929   |
|                                  | '23 | 52  | 44  | -   | -   |     |     |     | -   |     |     |     | -   | 96    |
| Graffiti/Stickers Removed        | '22 | -   | 134 | 151 | 117 | 144 | 212 | 178 | 227 | 353 | 165 | 86  | 161 | 1928  |
|                                  | '23 | 178 | 105 | -   | -   |     |     |     | -   |     | -   |     | -   | 283   |
| Hazardous Waste Clean-up (human) | '22 |     | 52  | 34  | 26  | 21  | 17  | 11  | 16  | 13  | 20  | 11  | 14  | 235   |
|                                  | '23 | 29  | 17  | -   | -   |     |     |     | -   |     | -   |     | -   | 46    |
| Hazardous Waste Clean-up (pet)   | '22 | -   | 42  | 12  | 17  | 9   | 17  | 15  | 37  | 19  | 35  | 30  | 10  | 243   |
|                                  | '23 | 15  | 3   | -   | -   |     |     |     | -   |     | -   |     | -   | 18    |
| Service Call                     | '22 |     | 20  | 15  | 17  | 38  | 55  | 37  | 53  | 48  | 64  | 35  | 91  | 473   |
|                                  | '23 | 89  | 39  | -   | -   |     |     |     | -   |     |     |     | -   | 128   |
| Shopping Carts                   | '22 |     | 8   | 15  | 18  | 9   | 14  | 7   | 13  | 4   | 3   | 2   | 5   | 98    |
|                                  | '23 | 14  | 11  | -   | -   |     |     |     |     |     |     |     | -   | 25    |