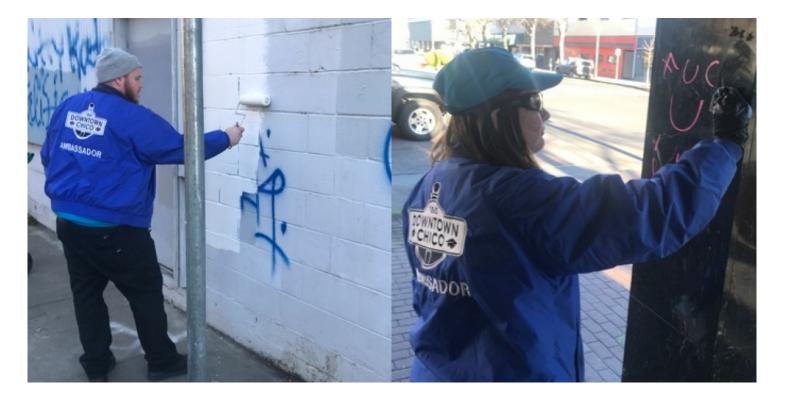

#### **Field Observations**

For the month of January ambassadors removed 106 items of abandoned property from within Downtown, this is 50% increase from the prvious month. We also saw a 64% increase in shopping carts removed, and a 51% increase in human hazardous waste removed.

### **QUICK VIEW**

Jan 01, 2023 -- Jan 31, 2023

41 ATLV Hours

- 93 Hospitality Assistance
- 364 Garbage Cans Cleaned
- 52 Glass Clean Up
- 264 Bags of Trash & Leaves
- 89 Service Call
- 178 Graffiti/Stickers Removed
- 265 Business Contact
- 249 Homeless Contacts