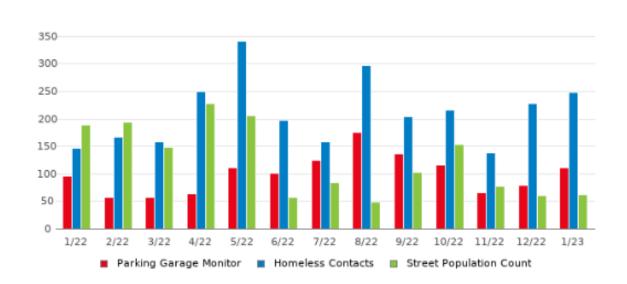

# Hospitality/ Safety/ Outreach Statistics January 2022-223

The below Statistics show an overview of the safety, outreach and hospitality program for from January 2022 to January 2023. We saw a 92% increase in Business contacts from the previous year, and a 66% decrease in the street population count from the previous year.

|                               | 22/01 | 22/02 | 22/03 | 22/04 | 22/05 | 22/06 | 22/07 | 22/08 | 22/09 | 22/10 | 22/11 | 22/12 | 23/01 | TOTAL |
|-------------------------------|-------|-------|-------|-------|-------|-------|-------|-------|-------|-------|-------|-------|-------|-------|
| Business<br>Contact           | 21    | 32    | 46    | 143   | 118   | 163   | 147   | 248   | 254   | 204   | 122   | 223   | 265   | 1986  |
| Homeless<br>Contacts          | 147   | 167   | 158   | 250   | 341   | 198   | 158   | 295   | 206   | 217   | 139   | 228   | 249   | 2753  |
| Hospitality<br>Assistance     | 34    | 46    | 69    | 128   | 230   | 191   | 211   | 267   | 136   | 112   | 71    | 73    | 93    | 1661  |
| Parking<br>Garage<br>Monitor  | 96    | 57    | 57    | 64    | 111   | 100   | 128   | 173   | 134   | 121   | 66    | 80    | 112   | 1299  |
| Service<br>Call               | 18    | 20    | 15    | 17    | 38    | 55    | 37    | 53    | 48    | 64    | 35    | 91    | 89    | 580   |
| Street<br>Population<br>Count | 190   | 194   | 149   | 228   | 206   | 57    | 85    | 49    | 103   | 153   | 77    | 61    | 63    | 1615  |