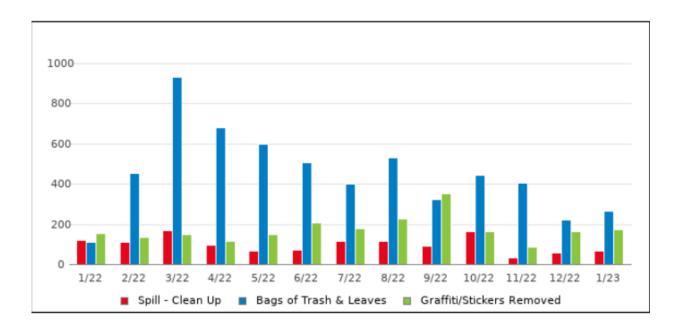

# Cleaning Statistics January 2022-2023

The Below satatistics show an overview of the cleaning program from January 2022 to January 2023. We saw a 79% increase in Service calls compared to 2022, and an 80% increase in ATLV usage.

|                                  |     | JAN | FEB | MAR | APR | MAY | JUN | JUL | AUG | SEP | ост | NOV | DEC | TOTAL |
|----------------------------------|-----|-----|-----|-----|-----|-----|-----|-----|-----|-----|-----|-----|-----|-------|
| ATLV Hours                       | '22 | 8   |     | 1   | 5   | 19  | 24  | 36  | 21  | 13  | 33  | 46  | 59  | 265   |
|                                  | '23 | 41  | -   | -   | -   |     |     |     | -   |     |     |     | -   | 41    |
| Abandoned Property Picked Up     | '22 | 62  | 70  | 130 | 71  | 59  | 62  | 45  | 60  | 71  | 58  | 41  | 53  | 782   |
|                                  | '23 | 106 | -   | -   | -   |     |     |     | -   |     |     |     | -   | 106   |
| Bags of Trash & Leaves           | '22 | 109 | 454 | 934 | 681 | 601 | 508 | 402 | 525 | 324 | 447 | 396 | 231 | 5612  |
|                                  | '23 | 264 | -   | -   | -   |     |     |     | -   |     |     |     | -   | 264   |
| Garbage Cans Cleaned             | '22 | 134 | 16  | 73  | 69  | 102 | 197 | 307 | 808 | 826 | 641 | 187 | 156 | 3516  |
|                                  | '23 | 364 |     | -   | -   |     |     |     | -   |     |     |     | -   | 364   |
| Glass Clean Up                   | '22 | 63  | 41  | 106 | 62  | 55  | 93  | 82  | 237 | 78  | 91  | 40  | 44  | 992   |
|                                  | '23 | 52  | -   | -   | -   |     |     |     | -   |     |     |     | -   | 52    |
| Graffiti/Stickers Removed        | '22 | 155 | 134 | 151 | 117 | 144 | 212 | 178 | 227 | 353 | 165 | 86  | 161 | 2083  |
|                                  | '23 | 178 | -   | -   | -   |     |     |     | -   |     |     |     | -   | 178   |
| Hazardous Waste Clean-up (human) | '22 | 28  | 52  | 34  | 26  | 21  | 17  | 11  | 16  | 13  | 20  | 11  | 14  | 263   |
|                                  | '23 | 29  |     | -   | -   |     |     |     | -   |     |     |     | -   | 29    |
| Hazardous Waste Clean-up (pet)   | '22 | 21  | 42  | 12  | 17  | 9   | 17  | 15  | 37  | 19  | 35  | 30  | 10  | 264   |
|                                  | '23 | 15  | -   | -   | -   |     |     |     | -   |     |     |     | -   | 15    |
| Service Call                     | '22 | 18  | 20  | 15  | 17  | 38  | 55  | 37  | 53  | 48  | 64  | 35  | 91  | 491   |
|                                  | '23 | 89  |     | -   | -   |     |     |     | -   |     |     |     | -   | 89    |
| Sharps Clean Up                  | '22 | 10  | 18  | 23  | 14  | 18  | 11  | 11  | 54  | 7   | 2   | 14  | 4   | 186   |
|                                  | '23 | 7   |     | -   | -   |     |     |     | -   |     |     |     |     | 7     |
| Shopping Carts                   | '22 | 4   | 8   | 15  | 18  | 9   | 14  | 7   | 13  | 4   | 3   | 2   | 5   | 102   |
|                                  | '23 | 14  | -   | -   | -   |     |     |     | -   |     |     |     | -   | 14    |